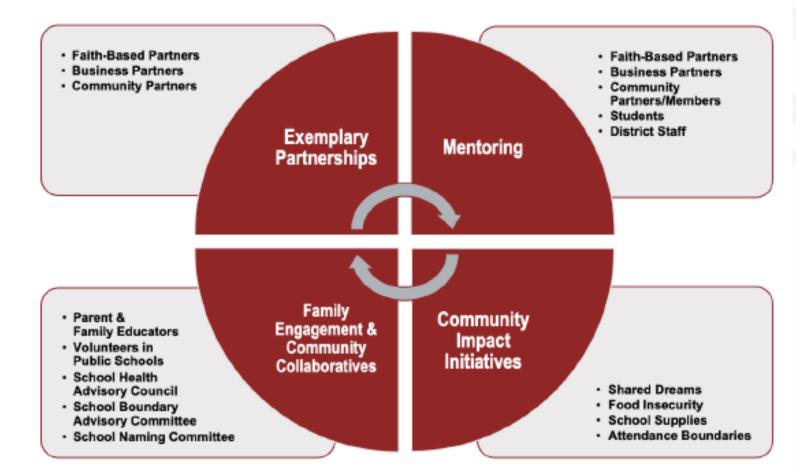

#### **KEY PRIORITIES FRAMEWORK:**

Additional prioritization included partnerships that were focused on building community connections to enhance support for students, staff, and families and are further described in the report.